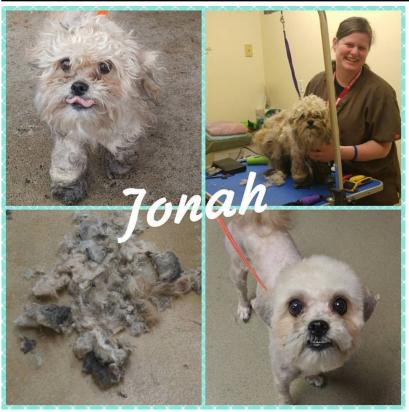

Shelby Gunderson (pictured to the left with Jonah) joined our volunteer team this February to share her love of animals and pet grooming skills with us. When she is not transforming shaggy pooches into posh pups at the shelter, you can find her at LaDee Dogs doing much of the same. This is Shelby's second time volunteering with TCHS (the first being about 10 years ago), and we're glad to have her back!