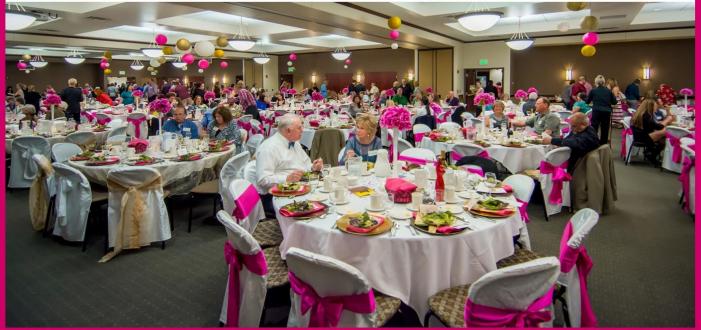

# \$69,129 Raised!!!

May 5th, 2017 \* Gorecki Center, College of St. Benedict

THANK YOU to all who participated in this important fundraiser to benefit local animals in need!

#### "Friends of Animals" Sponsors:

About A Dog Photography, Arch Angels Wedding Décor, Jim & Denise Beckstrand, Bernick's, College of St. Benedict, Country Gallery Photography, DeGraaf Financial, Deb & Kevin Durken, Faraway Farms Handcrafted Soap, Schluchter Investment Advisors, Dick & Perian Stavrum, and Ann & Mark Thelen. On May 5th, approximately 300 supporters gathered at the College of St. Benedict Gorecki Center with one common goal: to raise funds for local animals in need. The results were incredible! We pride ourselves in being extremely conscious of each and every dollar we spend so that the vast majority of donations and fundraising income goes towards the animals that depend on us. We are pleased to announce that the 16th Annual Wine, Kibbles & Bids benefit for animals brought in \$75,607! We are even more pleased to share that our expenses were a minimal \$6,478 - only 8.6% of our event income. Our net profit is currently at \$69,129, and we are told there is still a \$7,000 matching grant on the way!