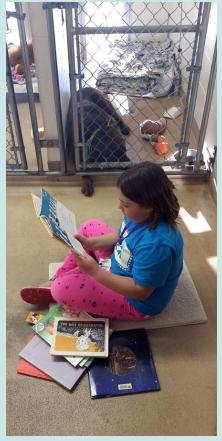

### **New Program: Book Buddies!**

Tri-County Humane Society is proud to introduce Book Buddies, a new program that serves young readers and animals. Recommended for youth ages 5-15, Book Buddies provides the opportunity for youngsters to read to a non-judgmental audience (our animals) in our shelter setting. Studies have shown that reading aloud to animals helps young people improve their skills. It's beneficial for the animals, too: Hearing soothing sounds can help reduce their stress. So have your child grab a book and take the animals on a literary adventure with Book Buddies! They'll find an attentive audience at TCHS.

Special thanks to Stella and Lara Ortega, Callie Landwehr, Saima Velline, and Ofelia Jorgenson for assisting us with our "test run" for this program!

Waite Park, MN 56387 Phone: (320) 258-5400 Fax: (320) 258-5403 www.boysenanimalhospital.com