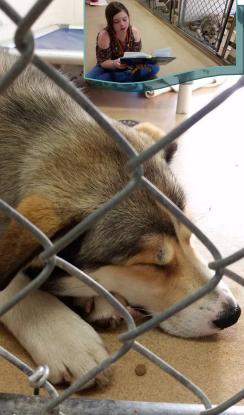

### **New Program: Book Buddies!**

Tri-County Humane Society is proud to introduce Book Buddies, a new program that serves young readers and animals. Recommended for youth ages 5-15, Book Buddies provides the opportunity for youngsters to read to a non-judgmental audience (our animals) in our shelter setting. Studies have shown that reading aloud to animals helps young people improve their skills. It's beneficial for the animals, too: Hearing soothing sounds can help reduce their stress. So have your child grab a book and take the animals on a literary adventure with Book Buddies! They'll find an attentive audience at TCHS.