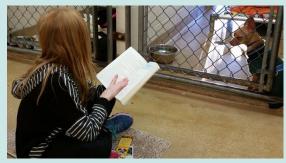

### **New Program: Book Buddies!**

Tri-County Humane Society is proud to introduce Book Buddies, a new program that serves young readers and animals. Recommended for youth ages 5-15, Book Buddies provides the opportunity for youngsters to read to a non-judgmental audience (our animals) in our shelter setting. Studies have shown that reading aloud to animals helps young people improve their skills. It's beneficial for the animals, too: Hearing soothing sounds can help reduce their stress. So have your child grab a book and take the animals on a literary adventure with Book Buddies! They'll find an attentive audience at TCHS.

#### **Program Details:**

There is a one-time \$5 cost per household associated with the Book Buddies program, although if this is a hardship just let us know! It's our intent that every child who wants to do Book Buddies is able to do so. All Book Buddies participants must attend an orientation with a parent/adult helper before they can sign up to read during Book Buddies hours. This parent/ adult helper must always be present to supervise while the youth reads.