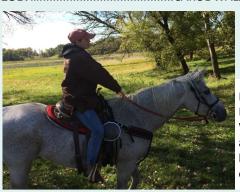

In 2015, Rio became a certified equine member of the Stearns County Sheriff's Mounted Reserve. He was owned by Arnie and Cheryl Veldkamp and ridden by their daughter Mellody Weber. Mellody and Rio were an exceptional team, excelling in everything asked of them including air scent tracking (pictured). Rio was a high spirited, intelligent, gentle giant with a huge heart, and he had a strong devotion to his rider/handler. Rio unexpectedly laid down for his forever sleep on April 10, 2017. The SCSMR unit will greatly miss Rio's presence and his willingness to serve.