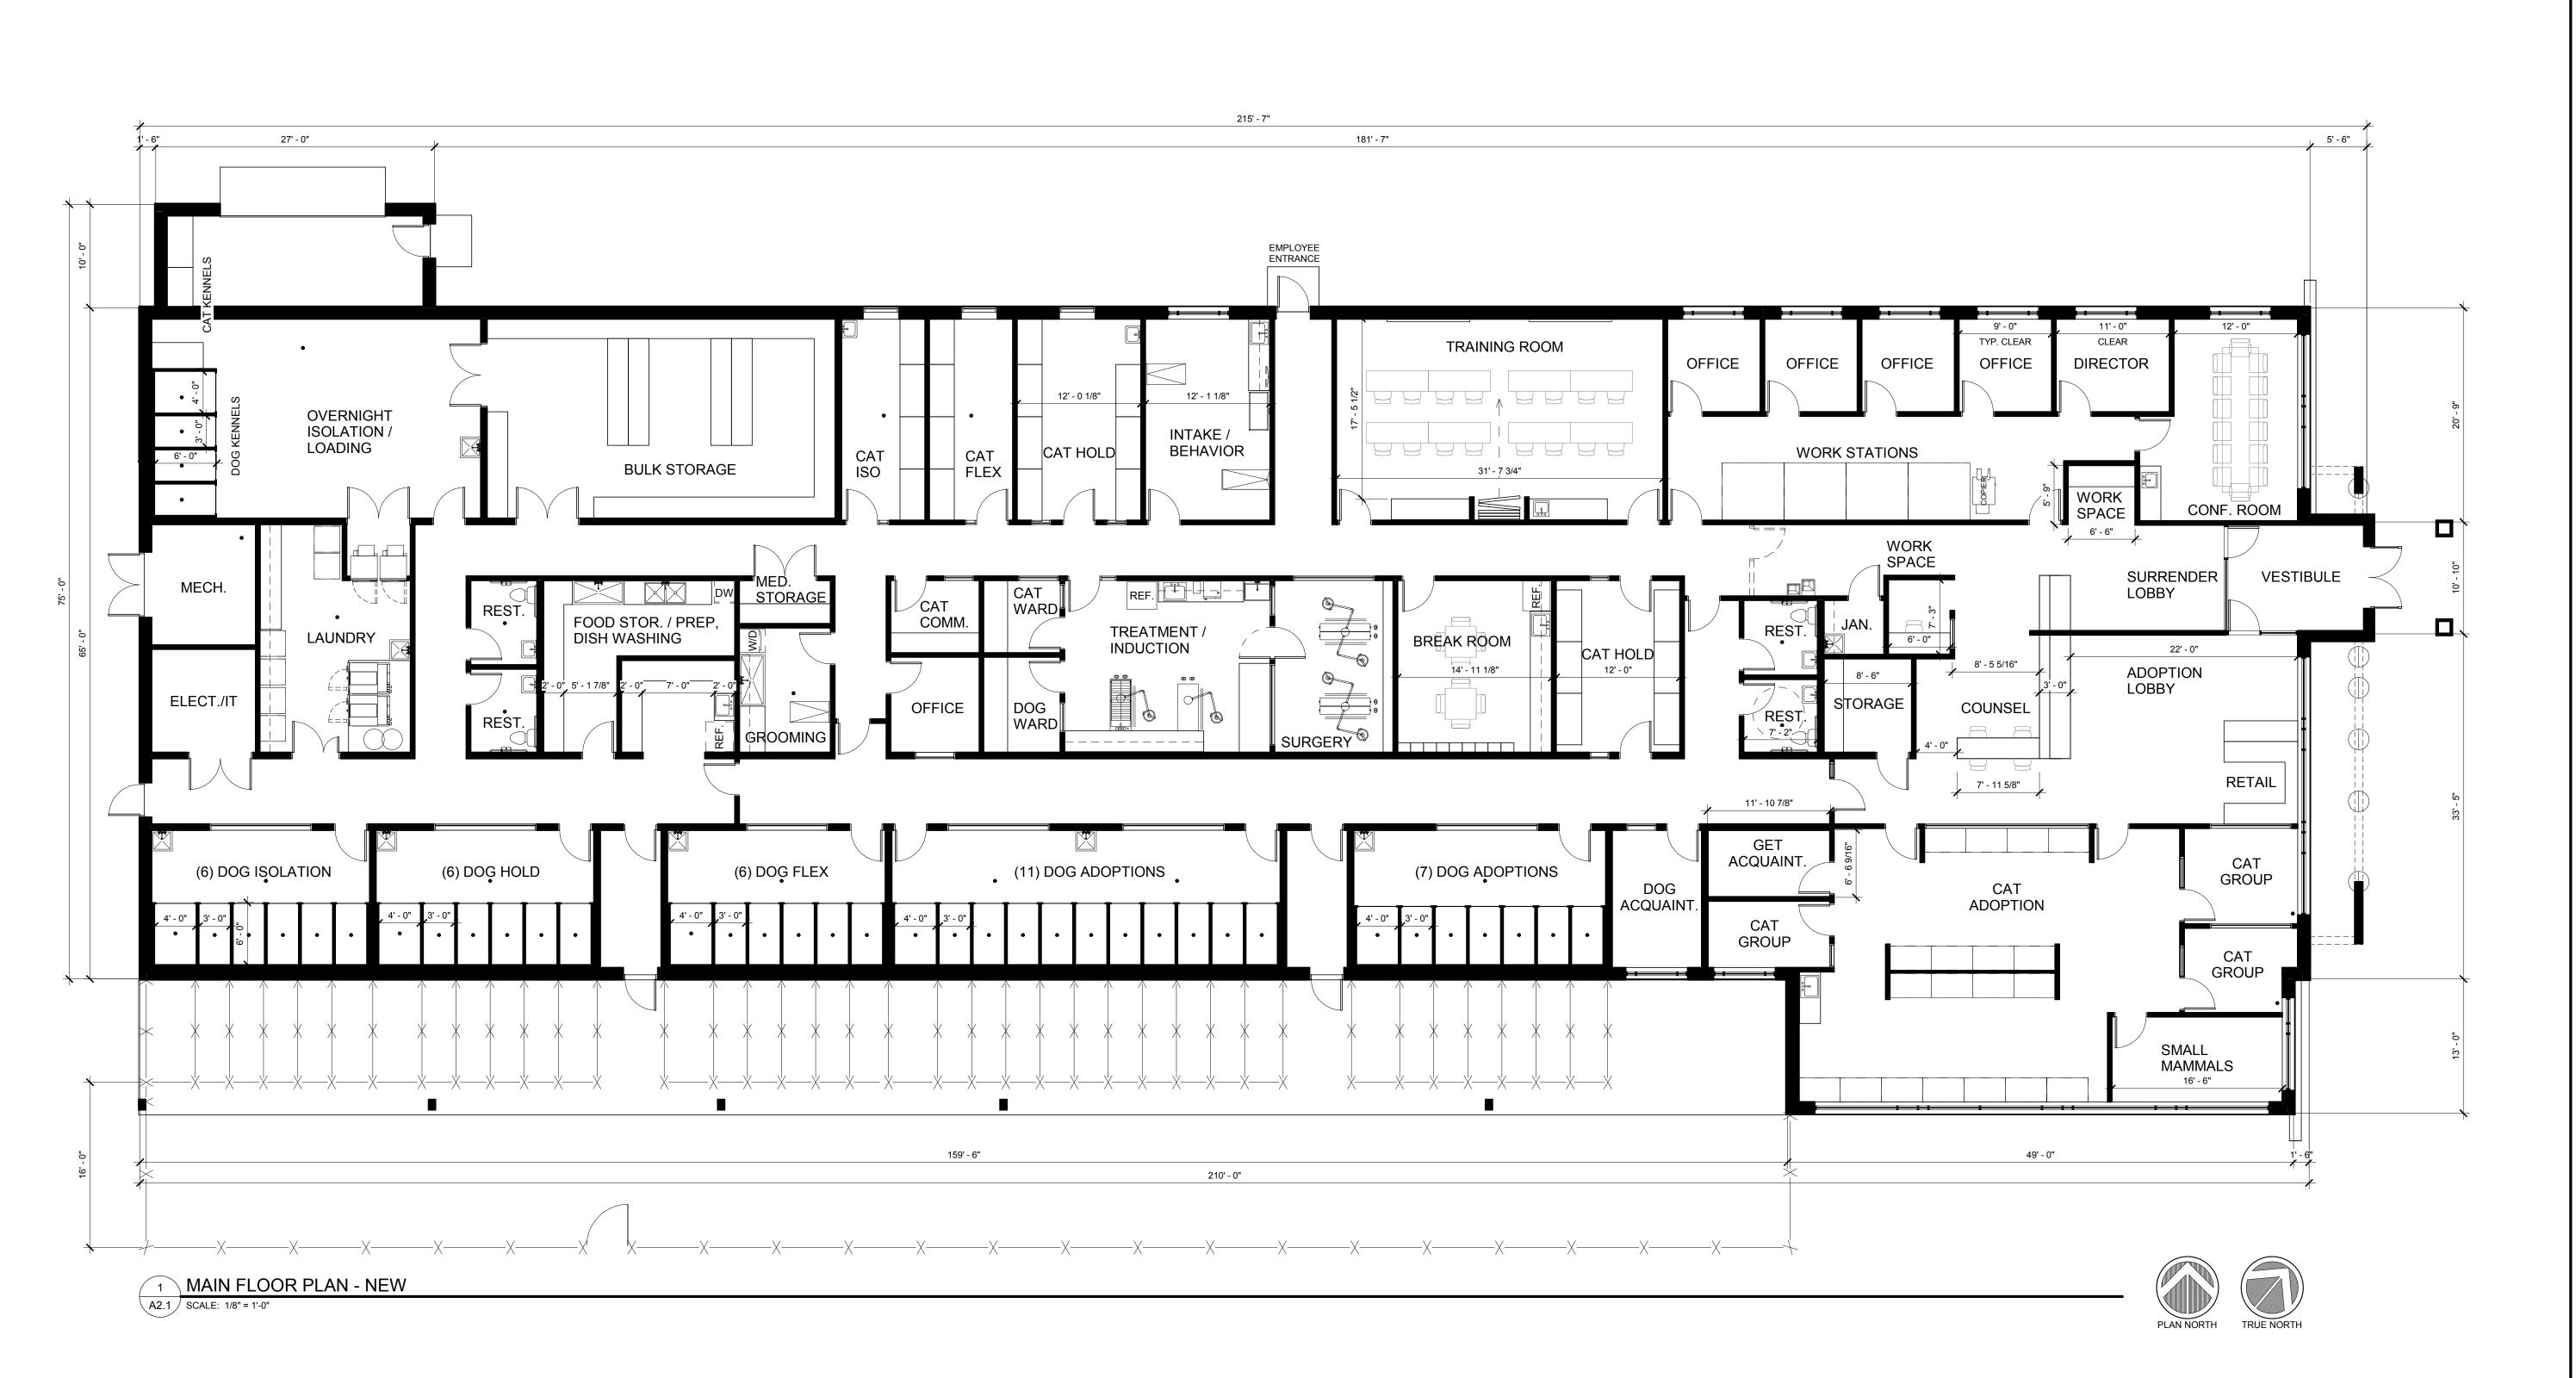

New Facility For

## Tri-County Humane Society

NOT

St. Cloud, MN

First Floor Plan

A2.